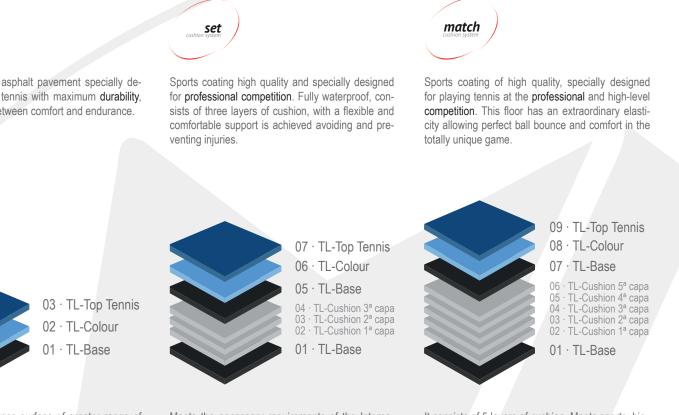

# game

Sports coating on asphalt pavement specially designed for playing tennis with maximum durability, seeking balance between comfort and endurance.

- Relieves muscle loads.
- Allows quick turns without excessive traction.
- No locks the foot of the athlete.
- Reduces risk of injury.

#### Low cost of maintenance

It consists of 5 layers of cushion. Meets sports, biomechanical and recommended by the International Tennis Federation technical requirements. They are usually permanently installed on asphalt, but can be installed on other permanent or temporary holding tournaments for events, exhibitions etc.

Is the most resistance surface of greater range of Tennislife, recommended for tennis clubs, schools and associations to withstand the most extreme weather conditions ..

Meets the necessary requirements of the Interna-

tional Tennis Federation. (ITF). Good wear resistance, but mainly characterized by exquisite quality coupled with a feeling of enjoying tennis at the highest level.